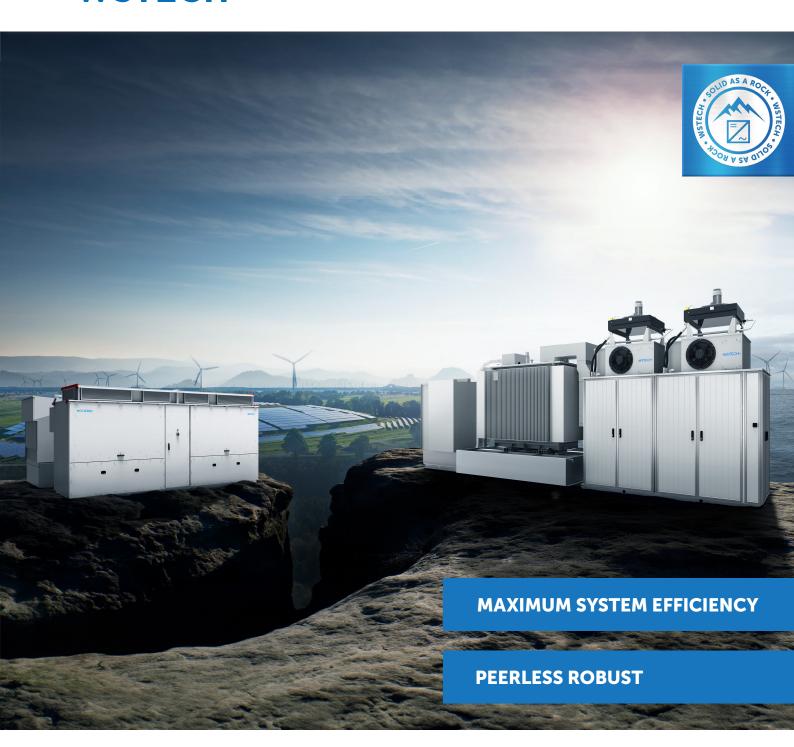

# THE UNMATCHED ADVANTAGES OF WSTECH ENERGY SOLUTIONS

Rely on WSTECH when you want to be absolutely sure. Our systems are "Solid as a Rock" and offer you peerless performance and reliability in the world of renewable energy.

#### **UNRIVALED ROBUSTNESS:**

Our systems excel under harsh conditions, with a corrosion rating of C4H or C5M. They remain stable and reliable while resisting dust, sand, rain, and extreme temperatures from -40°C to 60°C, even at altitudes up to 5000 meters.

### **MAXIMUM EFFICIENCY:**

Our systems respond blazing fast with a response time of under 100 ms and a communication speed of up to 10 ms. With our Technology, we achieve an impressive efficiency of up to 99.2%.

# **INTEGRATION:**

Turnkey solution MV-Skid; with our newly developed Full-SKID, you achieve unprecedented efficiency in the installation of the systems.